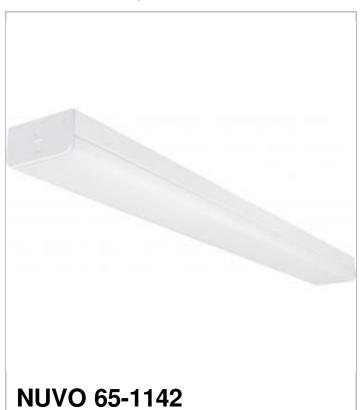

## SATCO NUVO

Project Name

Location Prepared By

| N | Λi | Δ | e |
|---|----|---|---|

40W LED WIDE DLC STRIP LT 4K

| General      |             |
|--------------|-------------|
| Status       | Active      |
| Fixture Type | Strip Light |
| Finish       | White       |
| Wattage      | 40          |
| Lumen Output | 4829        |
| CCT (Kelvin) | 4000        |
| IP Rating    | IP44        |

| Dimensions   |       |
|--------------|-------|
| Height (in.) | 2.69  |
| Width (in.)  | 5.13  |
| Length (in.) | 47.88 |

| Compliance      |                   |
|-----------------|-------------------|
| Safety Listing  | cULus             |
| Location Rating | Damp              |
| UL Application  | Ceiling           |
| Energy Star     | No                |
| DLC Approved    | Yes               |
| DLC ID          | PLZMON5NBCKS      |
| CEC Status      | Not T24 Compliant |
| CA Prop 65      | Lead              |
| RoHS Compliant  | Yes               |