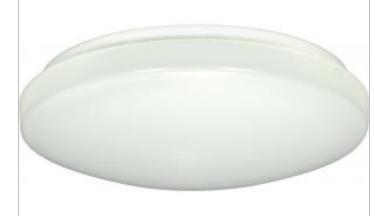

## NUVO 62-791R1

11" WHITE ACRYLIC LED

Notes

| General                |                               |
|------------------------|-------------------------------|
| Status                 | Active                        |
| Finish                 | White                         |
| Wattage                | 12.5                          |
| Style                  | Utility                       |
| CCT (Kelvin)           | 3000                          |
| Color Temperature      | Warm White                    |
| Length (in.)           | 11                            |
| Width (in.)            | 11                            |
| Height (in.)           | 3.5                           |
| Specifications         |                               |
| Technology             | LED                           |
| CRI                    | 90                            |
| Lumen Output           | 890                           |
| Rated Hours            | 50000                         |
| Voltage                | 120V-277V                     |
| Dimmable               | 0-10V Dimming Only            |
| Weight (lb.)           | 2.49                          |
| Fixture Shape          | Round                         |
| Recommended Dimmer     | Triac                         |
| Fixture Type           | Flush Mount                   |
| Compliance             |                               |
| UL Application         | Ceiling                       |
| Energy Star            | Yes                           |
| ES Unique ID           | ESID-2338661                  |
| CEC Status             | Lawful for sale in California |
| CA Prop 65             | Lead                          |
| RoHS Compliant         | Yes                           |
| Additional Information |                               |