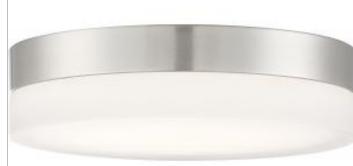

## NUVO 62-460

PI LED 14" FLUSH MOUNT

Notes

| Status            | Active                        |
|-------------------|-------------------------------|
| Collection        | Pi                            |
| Finish            | Brushed Nickel                |
| Wattage           | 25                            |
| Style             | Transitional                  |
| CCT (Kelvin)      | 3000                          |
| Color Temperature | Warm White                    |
| Width (in.)       | 14                            |
| Height (in.)      | 3.13                          |
| Specifications    |                               |
| Technology        | LED                           |
| CRI               | 90                            |
| Lumen Output      | 2125                          |
| Rated Hours       | 30000                         |
| Voltage           | 120V                          |
| Dimmable          | Yes Dimmable                  |
| Fixture Type      | Flush Mount                   |
| Compliance        |                               |
| Energy Star       | No                            |
| CEC Status        | Lawful for sale in California |
| CA Prop 65        | Lead                          |