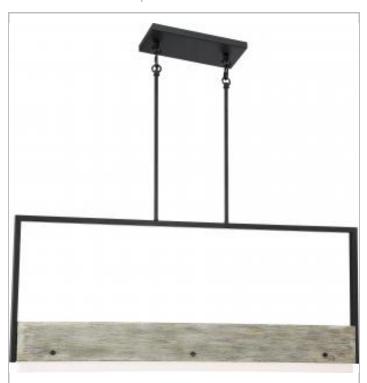

## NUVO 62-1553

ALTA LED ISLAND PENDANT

Notes

| General           | A                             |
|-------------------|-------------------------------|
| Status            | Active                        |
| Collection        | Alta                          |
| Finish            | Black / Gray Wood             |
| Wattage           | 39                            |
| CCT (Kelvin)      | 3000                          |
| Color Temperature | Warm White                    |
| Length (in.)      | 37.75                         |
| Width (in.)       | 2                             |
| Height (in.)      | 16                            |
| Specifications    |                               |
| Technology        | LED                           |
| CRI               | 90                            |
| Lumen Output      | 2360                          |
| Rated Hours       | 35000                         |
| Voltage           | 120V                          |
| Dimmable          | Yes Dimmable                  |
| Fixture Material  | Steel                         |
| Fixture Type      | Island Pendant                |
| Compliance        |                               |
| Safety Listing    | cETLus                        |
| Location Rating   | Damp                          |
| UL Application    | Ceiling                       |
| Energy Star       | No                            |
| CEC Status        | Lawful for sale in California |
| CA Prop 65        | Lead                          |
| RoHS Compliant    | Yes                           |
|                   |                               |