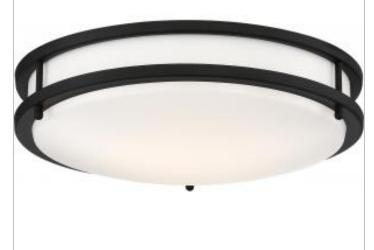

## NUVO 62-1436

LED GLAMOUR BL 13" FLUSH

Notes

| General                |                |
|------------------------|----------------|
| Status                 | Active         |
| Collection             | Glamour        |
| Finish                 | Matte Black    |
| Wattage                | 25             |
| CCT (Kelvin)           | 3000           |
| Color Temperature      | Warm White     |
| Length (in.)           | 14.09          |
| Width (in.)            | 14.09          |
| Height (in.)           | 3.94           |
| Specifications         |                |
| Technology             | LED            |
| CRI                    | 90             |
| Lumen Output           | 2000           |
| Rated Hours            | 30000          |
| Voltage                | 120V           |
| Dimmable               | Yes Dimmable   |
| Weight (lb.)           | 4.28           |
| Fixture Shape          | Round          |
| Fixture Material       | Steel          |
| Recommended Dimmer     | Triac          |
| Fixture Type           | Flush Mount    |
| Compliance             |                |
| Safety Listing         | cETLus         |
| Location Rating        | Damp           |
| UL Application         | Ceiling        |
| Energy Star            | No             |
| CA Prop 65             | Lead           |
| RoHS Compliant         | Yes            |
| Additional Information |                |
| Warranty               | 3 Year Limited |