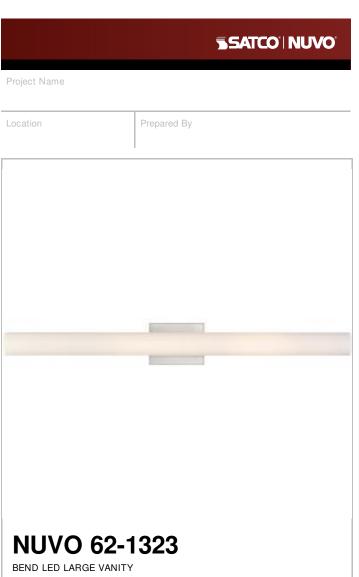

| Status                                       | Active            |
|----------------------------------------------|-------------------|
| Collection                                   | Bend              |
| Finish                                       | Brushed Nickel    |
| Wattage                                      | 39                |
| CCT (Kelvin)                                 | 3000              |
| Color Temperature                            | Warm White        |
| Width (in.)                                  | 36.25             |
| Height (in.)                                 | 4.5               |
| Extension (in.)                              | 3                 |
| Specifications                               |                   |
| Technology                                   | LED               |
| CRI                                          | 90                |
| Lumen Output                                 | 2730              |
| Rated Hours                                  | 30000             |
| Voltage                                      | 120V              |
|                                              | Yes Dimmable      |
| Dimmable                                     | 100 51111110010   |
| Dimmable Up/Down Installation                | Up/Down           |
|                                              |                   |
| Up/Down Installation                         | Up/Down           |
| Up/Down Installation Fixture Type            | Up/Down           |
| Up/Down Installation Fixture Type Dimensions | Up/Down<br>Vanity |