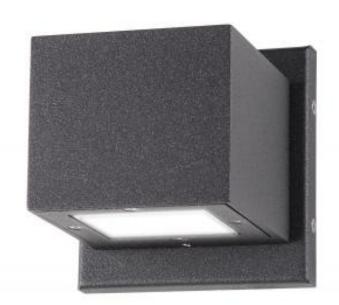

## NUVO 62-1235R1

VERONA SMALL SQUARE UP/DOWN

Notes

| General            |                          |
|--------------------|--------------------------|
| Status             | Active                   |
| Collection         | Verona                   |
| Finish             | Anthracite               |
| Wattage            | 10                       |
| CCT (Kelvin)       | 3000                     |
| Color Temperature  | Warm White               |
| Width (in.)        | 4.75                     |
| Height (in.)       | 4.75                     |
| Extension (in.)    | 5                        |
| Specifications     |                          |
| Technology         | LED                      |
| CRI                | 90                       |
| Lumen Output       | 700                      |
| Rated Hours        | 50000                    |
| Voltage            | 120V                     |
| Dimmable           | Non-Dimmable             |
| Recommended Dimmer | N/A                      |
| Fixture Type       | Sconce                   |
| Compliance         |                          |
| Safety Listing     | cULus                    |
| Location Rating    | Wet                      |
| UL Application     | Outdoor                  |
| Energy Star        | No                       |
| CEC Status         | California T24 Compliant |
| CA Prop 65         | Lead                     |
| RoHS Compliant     | Yes                      |
|                    |                          |