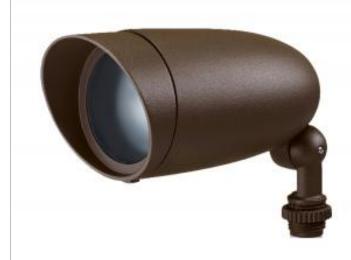

## NUVO 62-1205

LED 9W LANDSCAPE FLOOD

Notes

| General                |                          |
|------------------------|--------------------------|
| Status                 | Active                   |
| Fixture Type           | Flood Light              |
| Finish                 | Bronze                   |
| Wattage                | 9                        |
| Lumen Output           | 900                      |
| CCT (Kelvin)           | 3000                     |
| Temperature            | Warm White               |
| Specifications         |                          |
| Technology             | LED                      |
| CRI                    | 80                       |
| Voltage                | 120V                     |
| Beam Angle             | 60                       |
| Rated Hours            | 50000                    |
| Dimmable               | Non-Dimmable             |
| Photocell              | No Photocell             |
| Weight (lb.)           | 0.71                     |
| Material               | Aluminum                 |
| Dimensions             |                          |
| Width (in.)            | 2.63                     |
| Length (in.)           | 6.25                     |
| Compliance             |                          |
| Safety Listing         | cULus                    |
| Location Rating        | Wet                      |
| UL Application         | Landscape                |
| Energy Star            | No                       |
| CEC Status             | California T24 Compliant |
| CA Prop 65             | Lead                     |
| RoHS Compliant         | Yes                      |
| Additional Information |                          |
| Warranty               | 5 Year Limited           |