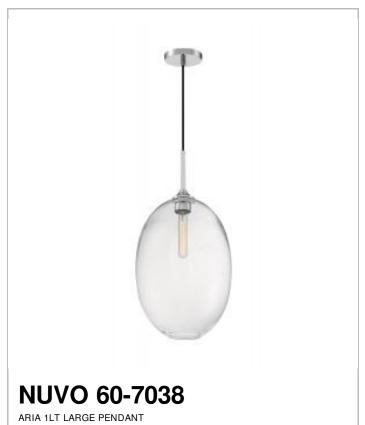

## SATCO NUVO

Project Name

Location Prepared By

| General         |                 |
|-----------------|-----------------|
| Status          | Active          |
| Collection      | Aria            |
| Finish          | Polished Nickel |
| Style           | Transitional    |
| Number of Lamps | 1               |
| Height (in.)    | 23.25           |
| Width (in.)     | 11.63           |

| Specifications     |                 |
|--------------------|-----------------|
| Base               | Medium          |
| Bulb Type          | Incandescent    |
| Max Wattage        | 60              |
| Bulb Included      | No              |
| Glass Description  | Clear Seeded    |
| Fabric Description | Clear Seeded    |
| Weight (lb.)       | 7.04            |
| Sloped Ceiling     | No              |
| Fixture Type       | Pendant         |
| Fixture Material   | Steel and Glass |

| Dimensions                          |      |
|-------------------------------------|------|
| Back Plate or Canopy Height (in.)   | 0.79 |
| Back Plate or Canopy Diameter (in.) | 4.72 |
| Wire Quantity                       | 1    |