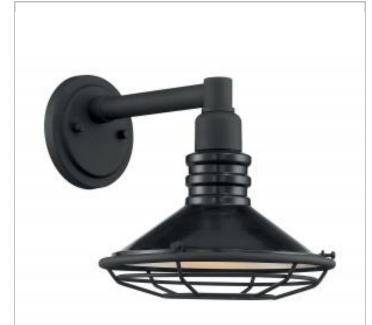

## **NUVO 60-7031**

BLUE HARBOR 1LT SM OUTDOOR

Notes

| General         |                      |  |
|-----------------|----------------------|--|
| Status          | Active               |  |
| Collection      | Blue Harbor          |  |
| Finish          | Gloss Black / Silver |  |
| Style           | Nautical & Coastal   |  |
| Number of Lamps | 1                    |  |
| Height (in.)    | 10                   |  |
| Width (in.)     | 9.75                 |  |
| Extension (in.) | 12.75                |  |

| Specifications       |                |  |
|----------------------|----------------|--|
| Base                 | Medium         |  |
| Bulb Type            | Incandescent   |  |
| Max Wattage          | 60             |  |
| Bulb Included        | No             |  |
| Glass Description    | Not Applicable |  |
| Fabric Description   | Gloss Black    |  |
| Weight (lb.)         | 2.75           |  |
| Up/Down Installation | Down Only      |  |
| Fixture Type         | Sconce         |  |
| Fixture Material     | Steel          |  |