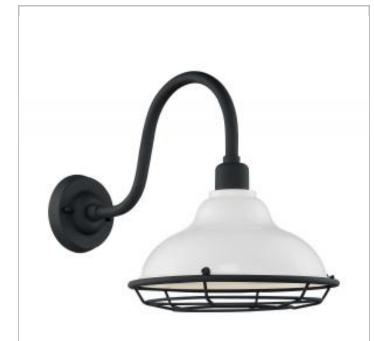

## **NUVO 60-7022**

NEWBRIDGE 1LT LG OUTDOOR WALL

Notes

| General         |                              |  |
|-----------------|------------------------------|--|
| Status          | Active                       |  |
| Collection      | Newbridge                    |  |
| Finish          | Gloss White / Textured Black |  |
| Style           | Farmhouse                    |  |
| Number of Lamps | 1                            |  |
| Height (in.)    | 14.13                        |  |
| Width (in.)     | 12                           |  |
| Extension (in.) | 19.25                        |  |