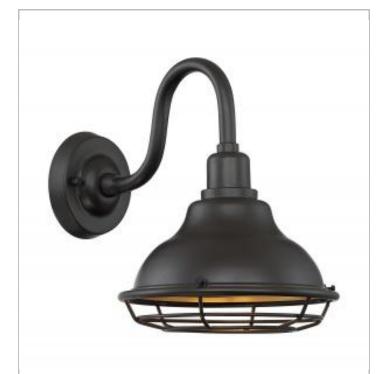

## **NUVO 60-7011**

NEWBRIDGE 1LT SM OUTDOOR WALL

Notes

| General         |                    |
|-----------------|--------------------|
| Status          | Active             |
| Collection      | Newbridge          |
| Finish          | Dark Bronze / Gold |
| Style           | Farmhouse          |
| Number of Lamps | 1                  |
| Height (in.)    | 12.38              |
| Width (in.)     | 9.75               |
| Extension (in.) | 13.50              |