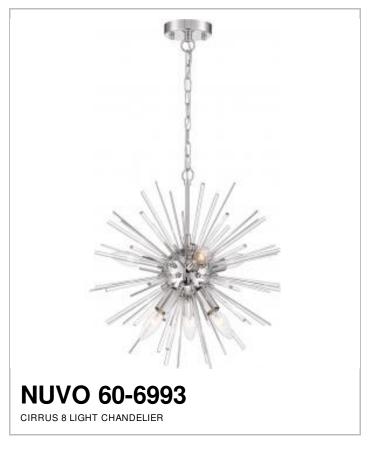

## SATCO NUVO

Project Name

Location

Prepared By

| General         |                 |
|-----------------|-----------------|
| Status          | Active          |
| Collection      | Cirrus          |
| Finish          | Polished Nickel |
| Number of Lamps | 8               |
| Height (in.)    | 19.5            |
| Width (in.)     | 19.5            |