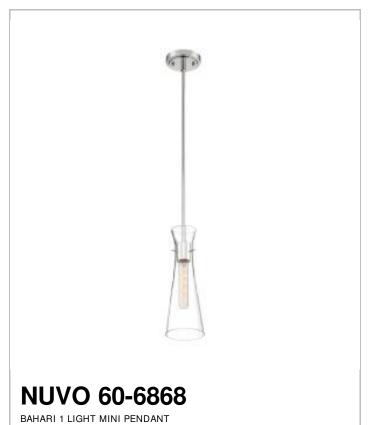

## SATCO NUVO

Project Name

Location Prepared By

| Notes |
|-------|
|-------|

| General         |                 |
|-----------------|-----------------|
| Status          | Active          |
| Collection      | Bahari          |
| Finish          | Polished Nickel |
| Style           | Traditional     |
| Number of Lamps | 1               |
| Height (in.)    | 14              |
| Width (in.)     | 4               |

| Specifications     |              |  |
|--------------------|--------------|--|
| Base               | Medium       |  |
| Bulb Type          | Incandescent |  |
| Max Wattage        | 60           |  |
| Bulb Included      | No           |  |
| Glass Description  | Clear        |  |
| Fabric Description | Clear        |  |
| Sloped Ceiling     | Yes          |  |
| Fixture Type       | Mini Pendant |  |
| Fixture Material   | Steel        |  |