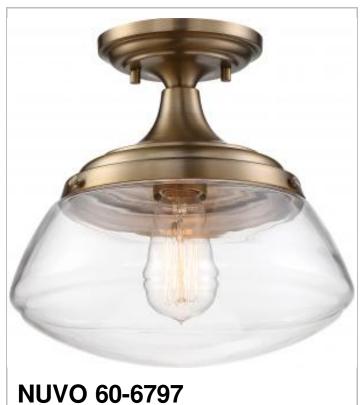

## **SATCO** NUVO

Project Name

Location

Prepared By

| General         |                         |
|-----------------|-------------------------|
| Status          | Active                  |
| Collection      | Kew                     |
| Finish          | Burnished Brass / Clear |
| Number of Lamps | 1                       |
| Height (in.)    | 10                      |
| Width (in.)     | 10.38                   |

| Specifications   |               |
|------------------|---------------|
| Base             | Medium        |
| Bulb Type        | Incandescent  |
| Max Wattage      | 60            |
| Bulb Included    | No            |
| Fixture Type     | Semi Flush    |
| Fixture Material | Brass / Glass |