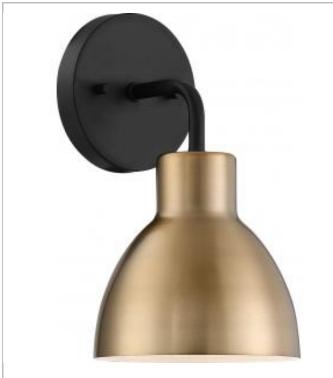

## NUVO 60-6791 SLOAN 1 LIGHT VANITY

Notes

| General         |                               |
|-----------------|-------------------------------|
| Status          | Active                        |
| Collection      | Sloan                         |
| Finish          | Matte Black / Burnished Brass |
| Number of Lamps | 1                             |
| Height (in.)    | 10.38                         |
| Width (in.)     | 5.88                          |
| Extension (in.) | 6.63                          |

## Specifications

| Base                 | Medium       |
|----------------------|--------------|
| Bulb Type            | Incandescent |
| Max Wattage          | 100          |
| Bulb Included        | No           |
| Up/Down Installation | Up/Down      |
| Fixture Type         | Vanity       |
| Fixture Material     | Brass        |

## Dimensions

Back Plate or Canopy Height (in.) 0.75

| Back Plate or Canopy Diameter (in.) 4.75 |  |
|------------------------------------------|--|
|                                          |  |

| Compliance      |       |
|-----------------|-------|
| Safety Listing  | cULus |
| Location Rating | Damp  |
| UL Application  | Wall  |
| Energy Star     | No    |
| CA Prop 65      | Lead  |
| RoHS Compliant  | Yes   |