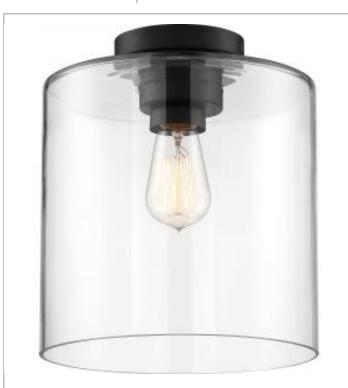

## SATCO' NUVO

Project Name

Location

Prepared By

NUVO 60-6779 CHANTECLEER 1 LIGHT SEMI FLUSH

Notes

| General                |                     |
|------------------------|---------------------|
| Status                 | Active              |
| Collection             | Chantecleer         |
| Finish                 | Matte Black / Clear |
| Number of Lamps        | 1                   |
| Height (in.)           | 11.38               |
| Width (in.)            | 9.88                |
| Specifications         |                     |
| Base                   | Medium              |
| Bulb Type              | Incandescent        |
| Max Wattage            | 100                 |
| Bulb Included          | No                  |
| Fixture Type           | Semi Flush          |
| Fixture Material       | Glass               |
| Compliance             |                     |
| Safety Listing         | cULus               |
| Location Rating        | Damp                |
| UL Application         | Ceiling             |
| Energy Star            | No                  |
| CA Prop 65             | Lead                |
| RoHS Compliant         | Yes                 |
| Additional Information |                     |