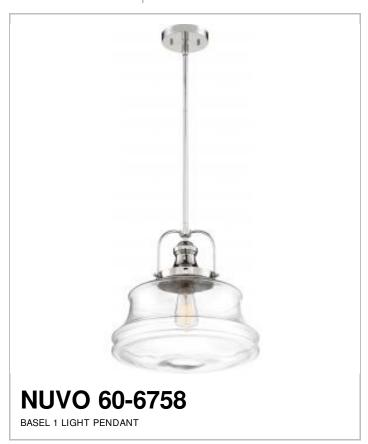

## SATCO NUVO

Project Name

Location

Prepared By

| General         |                         |
|-----------------|-------------------------|
| Status          | Active                  |
| Collection      | Basel                   |
| Finish          | Polished Nickel / Clear |
| Number of Lamps | 1                       |
| Height (in.)    | 14.63                   |
| Width (in.)     | 13.75                   |

| Specifications   |              |
|------------------|--------------|
| Base             | Medium       |
| Bulb Type        | Incandescent |
| Max Wattage      | 100          |
| Bulb Included    | No           |
| Fixture Type     | Pendant      |
| Fixture Material | Glass        |