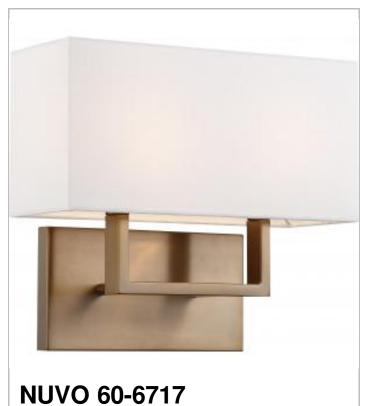

## **SATCO** NUVO

Project Name

Location

Prepared By

| General         |                         |
|-----------------|-------------------------|
| Status          | Active                  |
| Collection      | Tribeca                 |
| Finish          | Burnished Brass / White |
| Number of Lamps | 2                       |
| Height (in.)    | 11.63                   |
| Width (in.)     | 14                      |
| Extension (in.) | 6                       |
|                 |                         |

| Specifications       |               |
|----------------------|---------------|
| Base                 | Candelabra    |
| Bulb Type            | Incandescent  |
| Max Wattage          | 60            |
| Bulb Included        | No            |
| Up/Down Installation | Up Only       |
| Fixture Type         | Vanity        |
| Fixture Material     | Brass / Linen |

| Dimensions                        |      |
|-----------------------------------|------|
| Back Plate or Canopy Length (in.) | 5.00 |
| Back Plate or Canopy Width (in.)  | 9.80 |
| Back Plate or Canopy Height (in.) | 0.75 |

| Compliance      |       |
|-----------------|-------|
| Safety Listing  | cULus |
| Location Rating | Damp  |
| UL Application  | Wall  |
| Energy Star     | No    |
| CA Prop 65      | Lead  |
| RoHS Compliant  | Yes   |

Notes

TRIBECA 2 LIGHT VANITY