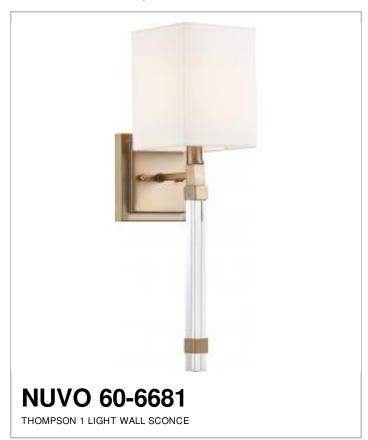

## SATCO NUVO

Project Name

Location

Prepared By

| General         |                         |
|-----------------|-------------------------|
| Status          | Active                  |
| Collection      | Tompson                 |
| Finish          | Burnished Brass / White |
| Number of Lamps | 1                       |
| Height (in.)    | 18.88                   |
| Width (in.)     | 5                       |
| Extension (in.) | 6.75                    |

| Specifications       |               |  |
|----------------------|---------------|--|
| Base                 | Medium        |  |
| Bulb Type            | Incandescent  |  |
| Max Wattage          | 60            |  |
| Bulb Included        | No            |  |
| Up/Down Installation | Up Only       |  |
| Fixture Type         | Sconce        |  |
| Fixture Material     | Brass / Linen |  |