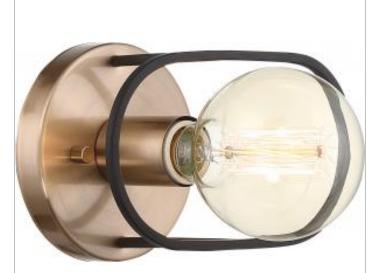

## NUVO 60-6651

CHASSIS 1 LIGHT WALL SCONCE

Notes

| General         |                                       |
|-----------------|---------------------------------------|
| Status          | Active                                |
| Collection      | Chassis                               |
| Finish          | Copper Brushed Brass / Matte<br>Black |
| Number of Lamps | 1                                     |
| Height (in.)    | 5                                     |
| Width (in.)     | 7.5                                   |
| Extension (in.) | 4.63                                  |