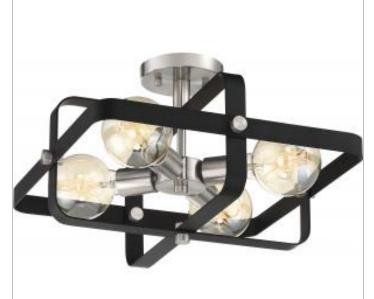

## **SATCO**<sup>®</sup> NUVO<sup>®</sup>

Project Name

Location

Prepared By

| General         |                              |
|-----------------|------------------------------|
| Status          | Active                       |
| Collection      | Prana                        |
| Finish          | Matte Black / Brushed Nickel |
| Number of Lamps | 4                            |
| Height (in.)    | 10.25                        |
| Width (in.)     | 16                           |
| Specifications  |                              |
| Base            | Medium                       |
| Bulb Type       | Incandescent                 |
| Max Wattage     | 60                           |
| Bulb Included   | No                           |
| Fixture Type    | Flush Mount                  |
| Compliance      |                              |
| Safety Listing  | cETLus                       |
| Location Rating | Dry                          |
| UL Application  | Ceiling                      |
| Energy Star     | No                           |
| CA Prop 65      | Lead                         |
| RoHS Compliant  | Yes                          |

NUVO 60-6624 PRANA 4 LIGHT FLUSH MOUNT

Notes

For More Information Visit: <u>https://www.satco.com/</u>