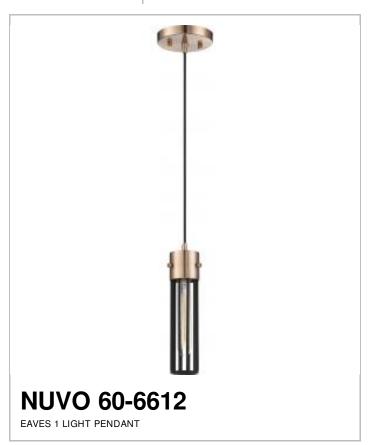

## SATCO' NUVO

Project Name

Location

Prepared By

| General         |                                       |
|-----------------|---------------------------------------|
| Status          | Active                                |
| Collection      | Eaves                                 |
| Finish          | Copper Brushed Brass / Matte<br>Black |
| Number of Lamps | 1                                     |
| Height (in.)    | 11.13                                 |
| Width (in.)     | 5                                     |

| Specifications   |              |
|------------------|--------------|
| Base             | Medium       |
| Bulb Type        | Incandescent |
| Max Wattage      | 60           |
| Bulb Included    | No           |
| Fixture Type     | Pendant      |
| Fixture Material | Cage         |