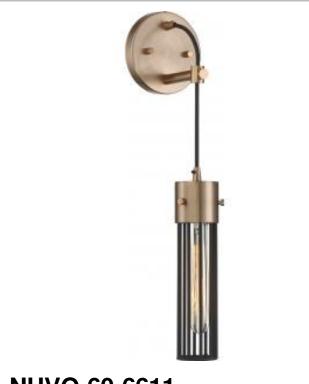

## SATCO NUVO

Project Name

Location

Prepared By

**NUVO 60-6611** 

EAVES 1 LIGHT WALL SCONCE

Notes

| General         |                                       |
|-----------------|---------------------------------------|
| Status          | Active                                |
| Collection      | Eaves                                 |
| Finish          | Copper Brushed Brass / Matte<br>Black |
| Number of Lamps | 1                                     |
| Height (in.)    | 18.75                                 |
| Width (in.)     | 5                                     |
| Extension (in.) | 5.88                                  |