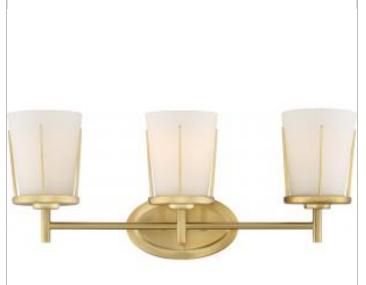

## SATCO NUVO

Project Name

Location Prepared By

**NUVO 60-6533** 

SERENE 3 LIGHT VANITY

Notes

| General         |               |
|-----------------|---------------|
| Status          | Active        |
| Collection      | Serene        |
| Finish          | Natural Brass |
| Style           | Contemporary  |
| Number of Lamps | 3             |
| Height (in.)    | 9.38          |
| Width (in.)     | 22            |
| Extension (in.) | 6.5           |