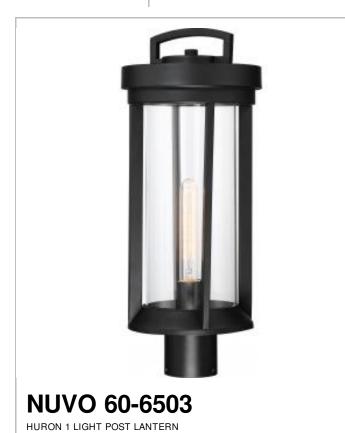

## SATCO NUVO

General

Project Name

Location

Prepared By

| Status                          | Active                       |  |
|---------------------------------|------------------------------|--|
| Collection                      | Huron<br>Aged Bronze / Glass |  |
| Finish                          |                              |  |
| Style                           | Transitional                 |  |
| Number of Lamps                 | 1                            |  |
| Height (in.)                    | 20.88                        |  |
| Width (in.)                     | 8.25                         |  |
| width (iii.)                    | 6.25                         |  |
| Specifications                  | 0.23                         |  |
| , ,                             | Medium                       |  |
| Specifications                  |                              |  |
| Specifications Base             | Medium                       |  |
| Specifications  Base  Bulb Type | Medium<br>Incandescent       |  |

| Fixture Type | Post Lantern |  |
|--------------|--------------|--|
| Dimensions   |              |  |
| Fitter Size  | 3 in.        |  |
| Compliance   |              |  |
|              |              |  |