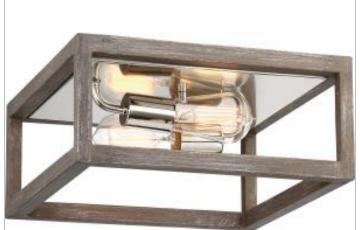

## NUVO 60-6482

BLISS 2 LIGHT FLUSH MOUNT

Notes

| Status                 | Active                              |
|------------------------|-------------------------------------|
| Collection             | Bliss                               |
| Finish                 | Driftwood / Polished Nickel Accents |
| Style                  | Contemporary                        |
| Number of Lamps        | 2                                   |
| Height (in.)           | 5.5                                 |
| Width (in.)            | 12.5                                |
| Specifications         |                                     |
| Base                   | Medium                              |
| Bulb Type              | Incandescent                        |
| Max Wattage            | 60                                  |
| Bulb Included          | Yes                                 |
| Replacement Bulb       | S2423                               |
| Fixture Type           | Flush Mount                         |
| Compliance             |                                     |
| Safety Listing         | cETLus                              |
| Location Rating        | Damp                                |
| Energy Star            | No                                  |
| CEC Status             | Not T24 Compliant                   |
| CA Prop 65             | Lead                                |
| RoHS Compliant         | Yes                                 |
| Additional Information |                                     |
| Warranty               | 1 Year Limited                      |
|                        |                                     |