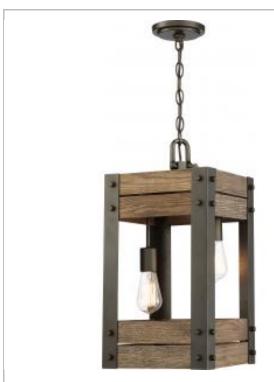

## **NUVO 60-6425**

WINCHESTER 2 LIGHT PENDNAT

Notes

| General         |            |
|-----------------|------------|
| Status          | Active     |
| Collection      | Winchester |
| Finish          | Bronze     |
| Number of Lamps | 2          |
| Height (in.)    | 21         |
| Width (in.)     | 11.25      |
| Length (in.)    | 11.25      |