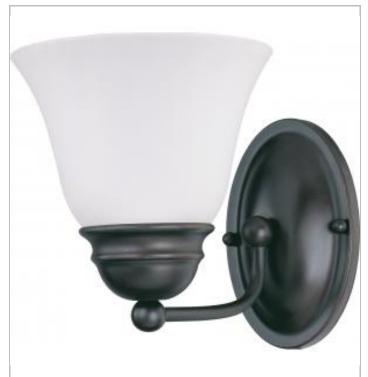

## SATCO NUVO

Project Name

Location

Prepared By

**NUVO 60-6085** 

EMPIRE 1 LIGHT 7" VANITY

Notes

| General         |                 |  |
|-----------------|-----------------|--|
| Status          | Active          |  |
| Finish          | Mahogany Bronze |  |
| Number of Lamps | 1               |  |
| Height (in.)    | 6.125           |  |
| Width (in.)     | 6.25            |  |
| Length (in.)    | 9               |  |
| Extension (in.) | 9               |  |

| Specifications       |              |  |
|----------------------|--------------|--|
| Base                 | Medium       |  |
| Bulb Type            | Incandescent |  |
| Max Wattage          | 100          |  |
| Bulb Included        | No           |  |
| Glass Description    | Frosted      |  |
| Up/Down Installation | Up/Down      |  |
| Fixture Type         | Vanity       |  |

| Compliance      |                   |
|-----------------|-------------------|
| Safety Listing  | cULus             |
| Location Rating | Damp              |
| UL Application  | Wall - Up or Down |
| Energy Star     | No                |
| CA Prop 65      | Lead              |
| RoHS Compliant  | Yes               |