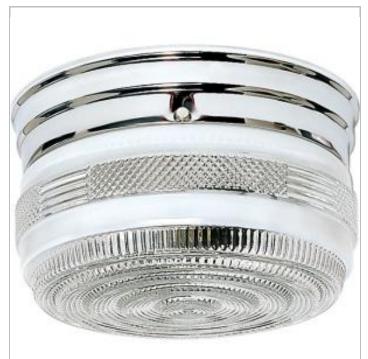

## **NUVO 60-6027**

2 LT MEDIUM FLUSH MOUNT DRUM

Notes

| General         |                 |
|-----------------|-----------------|
| Status          | Active          |
| Finish          | Polished Chrome |
| Number of Lamps | 2               |
| Height (in.)    | 6               |
| Width (in.)     | 8               |
| Length (in.)    | 8               |

| Specifications    |                 |  |
|-------------------|-----------------|--|
| Base              | Medium          |  |
| Bulb Type         | Incandescent    |  |
| Max Wattage       | 60              |  |
| Bulb Included     | No              |  |
| Glass Description | Crystal & White |  |
| Fixture Type      | Flush Mount     |  |
| Fixture Material  | Crystal         |  |