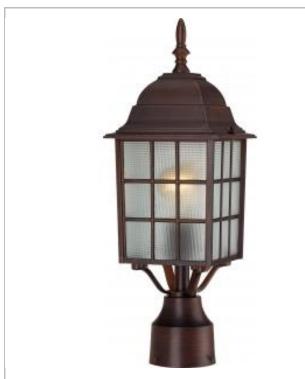

## SATCO' NUVO

Project Name

Location

Prepared By

NUVO 60-3483 ADAMS 1 LGT 17 OUTDOOR POST

Notes

| Status            | Active        |
|-------------------|---------------|
| Finish            | Rustic Bronze |
| Number of Lamps   | 1             |
| Height (in.)      | 18.25         |
| Width (in.)       | 6.13          |
| Length (in.)      | 6.13          |
| Specifications    |               |
| Base              | Medium        |
| Bulb Type         | Incandescent  |
| Max Wattage       | 100           |
| Bulb Included     | No            |
| Glass Description | Frosted       |
| Fixture Type      | Post Lantern  |
| Dimensions        |               |
| Fitter Size       | 3 in.         |
| Compliance        |               |
| Safety Listing    | cULus         |
| Location Rating   | Wet           |
| Energy Star       | No            |
| CA Prop 65        | Lead          |
| RoHS Compliant    | Yes           |