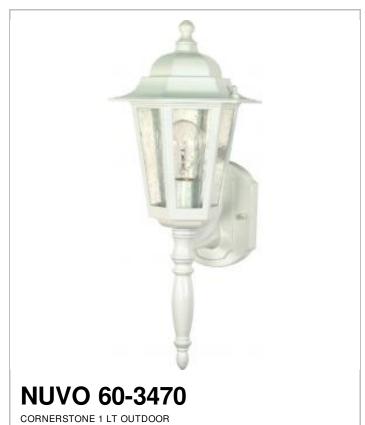

## SATCO NUVO

Project Name

Location

Prepared By

| ٠.  |               |        |
|-----|---------------|--------|
| NI  | $\overline{}$ | •      |
| INI | u             | <br>Э. |
|     |               |        |

| General         |              |
|-----------------|--------------|
| Status          | Active       |
| Collection      | Central Park |
| Finish          | White        |
| Number of Lamps | 1            |
| Height (in.)    | 18           |
| Width (in.)     | 7            |
| Length (in.)    | 9.25         |
| Extension (in.) | 9.25         |

| Specifications    |              |
|-------------------|--------------|
| Base              | Medium       |
| Bulb Type         | Incandescent |
| Max Wattage       | 60           |
| Bulb Included     | No           |
| Glass Description | Clear Seeded |
| Fixture Type      | Wall Lantern |