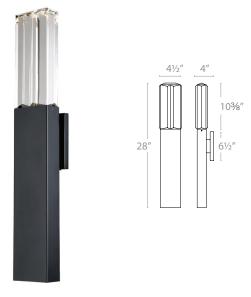

#### **SPECIFICATIONS**

Construction: Aluminum and Hand cute clear crystal

**Light Source:** High output LED.

Finish: Black (BK)

**Standards:** ETL & cETL wet location listed IP 65. ADA compliant. .

## ORDER NUMBER

|           | Wattage | Voltage | LED<br>Lumens | Delivered<br>Lumens | Finish |       |  |
|-----------|---------|---------|---------------|---------------------|--------|-------|--|
| WS-W16728 | 11W     | 120V    | 800           | 475                 | ВК     | Black |  |