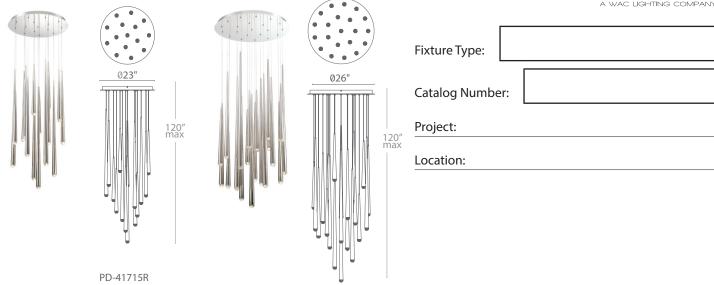

### **ORDER NUMBER**

|           | # of lights | Wattage | Voltage   | LED<br>Lumens | Delivered<br>Lumens | Finish             |
|-----------|-------------|---------|-----------|---------------|---------------------|--------------------|
| PD-41703R | 3 lights    | 23W     |           | 1380          | 1185                |                    |
| PD-41705R | 5 lights    | 38W     |           | 2300          | 1975                |                    |
| PD-41709R | 9 lights    | 68W     | 120V-277V | 4140          | 3580                | PN Polished Nickel |
| PD-41715R | 15 lights   | 113W    |           | 6895          | 5900                |                    |
| PD-41721R | 21 lights   | 158W    |           | 9655          | 8265                |                    |