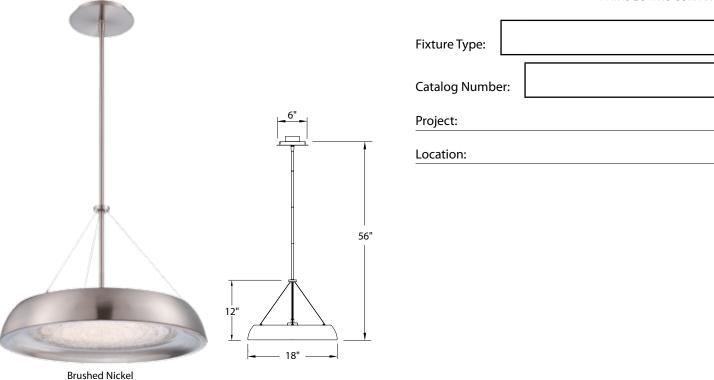

## PRODUCT DESCRIPTION

Old world craftsmanship embraces modern aesthetics. An oversized medallion of Piastra art glass illuminated from within a spun metal frame of striking finishes for an incomparable designer look.

| FEATURES                                                                               | SPECIFICATIONS                                                                                                                                                   |  |  |
|----------------------------------------------------------------------------------------|------------------------------------------------------------------------------------------------------------------------------------------------------------------|--|--|
| Damp location listed                                                                   | <b>Construction:</b> Steel with Piastra glass<br><b>Light Source:</b> High output LED<br><b>Dimming:</b> Dims to 10% with an electronic low voltage (ELV) dimmer |  |  |
| <ul> <li>Piastra glass diffuser</li> <li>Transformer located in outlet box</li> </ul>  |                                                                                                                                                                  |  |  |
| Replaceable LED module                                                                 |                                                                                                                                                                  |  |  |
| <ul> <li>80,000 hour rated life</li> <li>Color Temp: 3000K</li> <li>CRI: 90</li> </ul> | <b>Mounting:</b> Mounts directly to junction box<br><b>Finish:</b> Brushed Nickel (BN), Light Bronze (LB) and White (WT)                                         |  |  |
|                                                                                        |                                                                                                                                                                  |  |  |