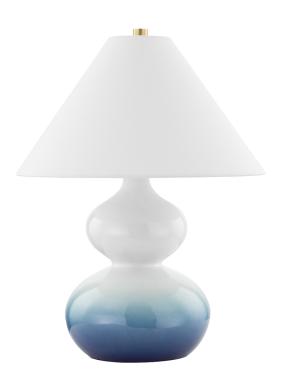

# HL764201-AGB/COB

Inspired by antique decorative jars, Aimee's hourglass shape and blue ombre ceramic base give this sleek table lamp its soothing, sculptural appeal. A tapered White Linen shade and chunky exposed Aged Brass finial complete the look. Part of our Ariel Okin x Mitzi Tastemakers collection.