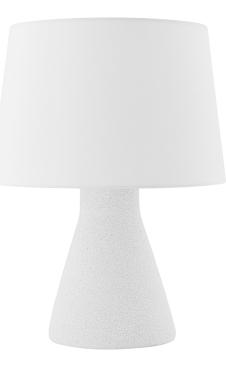

# RAINA HL753201-AGB/CWQ

A modern muse, the Raina Table Lamp delivers cool simplicity to any design setting. The chunky form is crafted from a quartz-like material, lending a little sparkle to any space.

#### DIMENSIONS

Height 18.50" Width/Diameter 14.00" Length 0.00" Minimum Height 0.00" Maximum Height 0.00" Canopy/Backplate 8.00" Hanging Type Weight 10.12lb