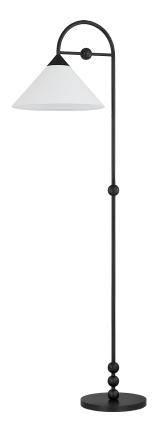

#### HL682401-OB

Sang is jewelry-inspired lighting at its finest. The sleek, curved arms and decorative gold balls, both solo and in groups of three, give the overall silhouette a definite drop earring vibe. Finished in aged brass with a white linen shade and available as a pendant, wall sconce or floor lamp, there's a Sang to accessorize every room.