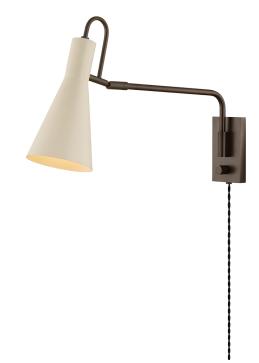

#### HL1006101-TRB/SBQ

The Yvette plug-in sconce uses a modern lens to reimagine vintage design motifs. The geometry of the metalwork has been simplified to basic lines and curves, with the arc-shaped piece above the shade serving as a handle for adjustments. Finished in creamy Soft Bisque, this design-forward sconce adds plenty of directional light to a desk or bedside.

# **FINISHES**

True Bronze/Soft Bisque (TRB/SBQ)