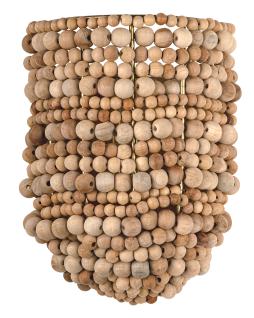

#### H998101-AGB

Laden with intricate wooden beadwork, the Tiana family creates a soulful lighting experience. The varied bead sizes, patterns, and tonalities form a visually engaging and highly tactile shade with slender gaps to allow warm light to peek through. Available as a pendant or a sconce, Tiana makes an artful piece for the home.

\*Due to the one-of-a-kind nature of the medium, exact colors and patterns may vary slightly from the image shown.