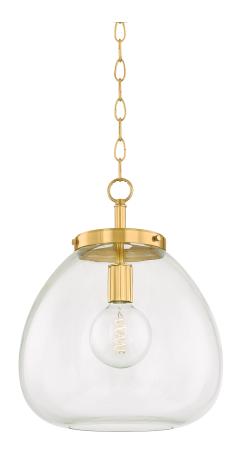

#### H997701L-AGB

The Della pendant takes a simple shape and makes it special. When viewed from below, the gently curved clear glass shade provides a view of the botanical metalwork within. The organic form of the shade nods to nature, as does the floral cut-out detail on the socket cup and fitter. Finished in either Aged Brass or True Bronze, Della is a crowd-pleaser in kitchens and dining rooms.

## **FINISHES**

AGED BRASS (AGB) True Bronze (TRB)

## **DIMENSIONS**

Height: 19.75"

Width/Diameter: 15.75"

Length: "

Minimum Height: 23.25" Maximum Height: 75.25" Canopy/Backplate: 6" Hanging Type: 54" Chain Product Weight: 12.39lb