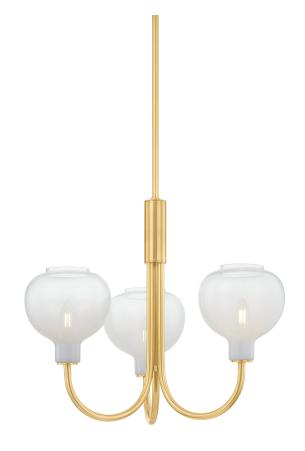

#### H990803-AGB

At the intersection of transitional and modern design, the Estelle family features relatable silhouettes with striking glasswork. The elongated J-arms arc upwards to support naturally rounded glass shades. Combining the cloudy Sfumato glass with classic Aged Brass metalwork results in a warm, inviting lighting experience. Available as a 1-light sconce and a 3 or 5-light chandelier, Estelle lends a sense of soft elegance to any space.

# **FINISHES**

AGED BRASS (AGB)

# **DIMENSIONS**

Height: 19.25" Width/Diameter: 24"

Length: "

Minimum Height: 25.5" Maximum Height: 58.5" Canopy/Backplate: 5"

Hanging Type: 1-3" / 1-6" / 1-12" / 1-18" Stems

Product Weight: 14.3lb