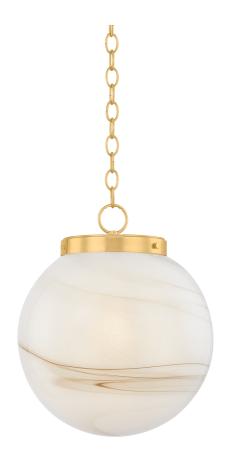

#### H989701L-AGB

The Ambra pendant's simplistic silhouette allows its distinctive glass technique to shine. Hand-blown in Mitzi's factory, the Cappuccino Swirl glass showcases a stunning, marbled appearance with espresso-hued striations. A classic Aged Brass fitter and chain balances the dynamic glass of this pendant. Ambra is available in two sizes.

# **FINISHES**

AGED BRASS (AGB)

# **DIMENSIONS**

Height: 18.75"

Width/Diameter: 15.75"

Length: "

Minimum Height: 22.25" Maximum Height: 74.25" Canopy/Backplate: 5.5" Hanging Type: 54" Chain Product Weight: 17.16lb