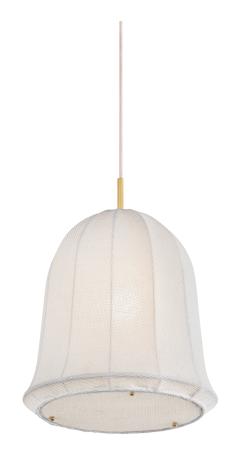

#### H982701-AGB

The Risa pendant nods to Neoclassical motifs with its sweeping arches and flutes, yet its materiality is rooted in the present. The scalloped shaping of the silhouette occurs naturally, as the sheer woven cotton fabric stretches across the pendant's delicate metal framework. With glimmers of Aged Brass peeking through the weave, Risa strikes a softly architectural balance between the organic and luxe.

## **FINISHES**

AGED BRASS (AGB)

## **DIMENSIONS**

Height: 17.75"
Width/Diameter: 14"

Length: "

Minimum Height: 21.25" Maximum Height: 133.25" Canopy/Backplate: 4.75"

Hanging Type: 120" Fabric Covered Cord

Product Weight: 3.81lb