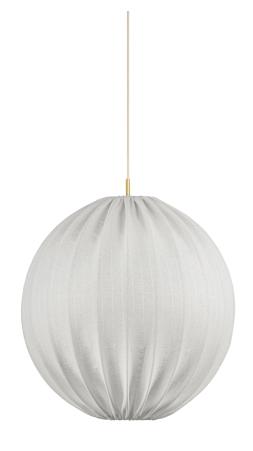

# **ARABELLA**

#### H978701S-AGB

Inspired by neoclassical architecture, the pleated motif of the Arabella pendant is reimagined in soft materiality. The bunching of the natural linen creates a sense of depth and intrigue that elevates the simplicity of this floaty form. Befitting living or dining spaces, this timeless overhead fixture brings a sense of quiet beauty to a home.

# **FINISHES**

AGED BRASS (AGB)