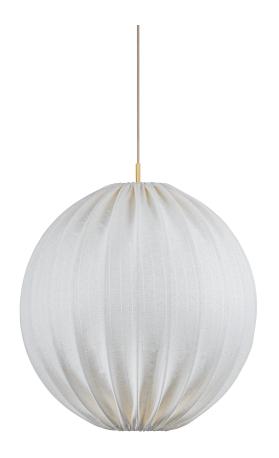

# **ARABELLA**

#### H978701L-AGB

Inspired by neoclassical architecture, the pleated motif of the Arabella pendant is reimagined in soft materiality. The bunching of the natural linen creates a sense of depth and intrigue that elevates the simplicity of this floaty form. Befitting living or dining spaces, this timeless overhead fixture brings a sense of quiet beauty to a home.

## **DIMENSIONS**

Height: 25.75"
Width/Diameter: 24"

Length: "

Minimum Height: 30.5" Maximum Height: 128.25" Canopy/Backplate: 4.75"

Hanging Type: 120" Fabric Covered Cord

Product Weight: 6.83lb