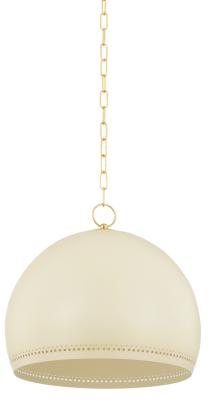

The simple silhouette of Etna is punctuated by design details that create an elevated, chic lighting experience. A glossy Soft Cream hue is painted on the shade and emanates a warm glow from within. Delicate circular perforations allow light to filter through, casting unique shadows that play across the walls of the room. Available in two sizes, Etna will light up a kitchen, breakfast nook, or other desired area.

#### DIMENSIONS

Height 15.25" Width/Diameter 17.75" Length " Minimum Height 20.25" Maximum Height 72.50" Canopy/Backplate 4.75" Hanging Type 54" Chain Weight 20.08lb

# GLASS/SHADES

Material Metal Attachment Finish Soft Cream