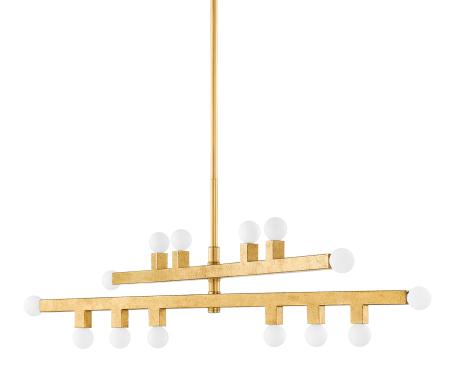

#### FINISHES

Graphite (GRAPHITE) Vintage Gold Leaf (VGL)

# DIMENSIONS

Height 10.50" Width/Diameter 40.75" Length " Minimum Height 15.50" Maximum Height 48.50" Canopy/Backplate 5.50" Hanging Type Weight 9.48lb

## LAMPING/ELECTRICAL

Bulb 1 Quantity 14 Bulb Included No Socket E12 Candelabra Base Wattage 8w Voltage 120 VAC Gem Box Not Required