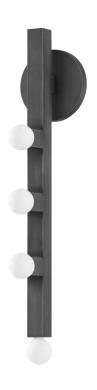

# **FINISHES**

Graphite (GRAPHITE) Vintage Gold Leaf (VGL)

## **DIMENSIONS**

Height 21.50"

Width/Diameter 4.75"

Length "

Minimum Height "

Maximum Height "

Canopy/Backplate 4.75"

Hanging Type

#### Bulb 1

Quantity 4

Bulb Included No

Socket E12 Candelabra Base

Wattage 8w

Voltage 120 VAC

Gem Box Not Required