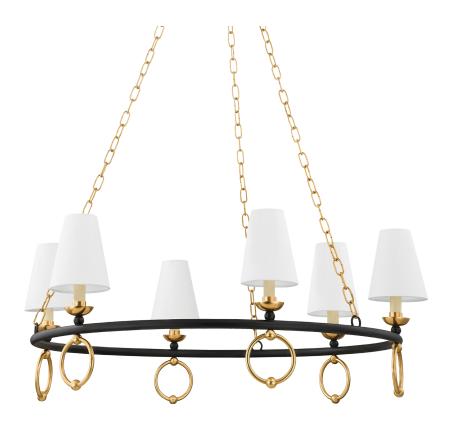

# **HAVERFORD**

#### H757806-AGB/TBK

Clean and classic, Haverford has traditional appeal, with crisp white linen shades, streamlined candlesticks, and equestrian-inspired ring details. The chandelier's finish mix of Texture Black and Aged Brass adds elegance over the dining table and the Aged Brass sconce brings a warmth to walls throughout the home. Part of our Ariel Okin x Mitzi Tastemakers collection.